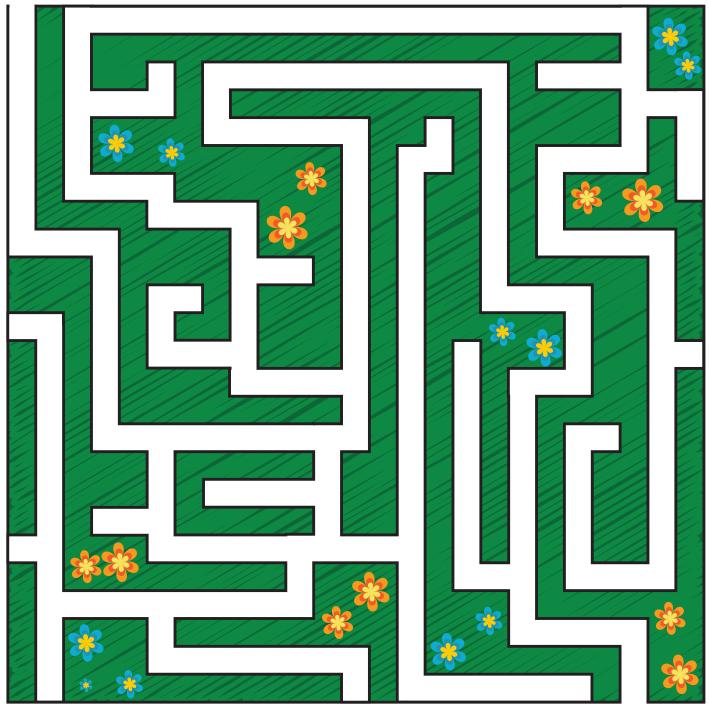

## **Garden Maze**

Billy, the Landscape Artist, created a maze in the park. Can you get from start to finish?

#### Start