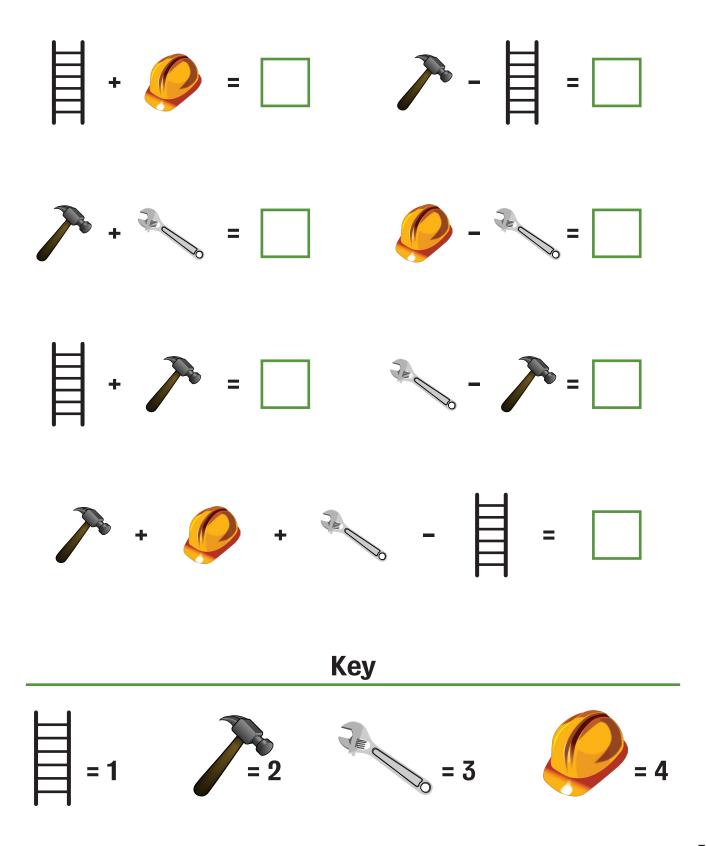

# **Creative Building Skills**

Can you solve these math problems using the key at the bottom?