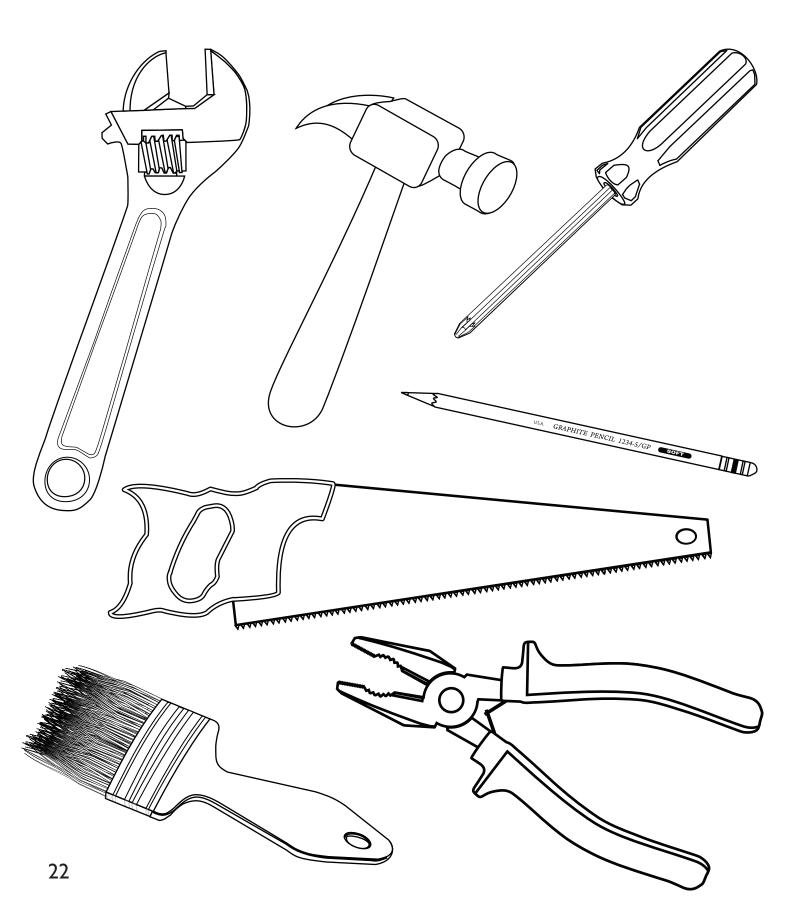

# **Tools of the Trades**

Can you name some of the tools that are used in the Skilled Trades?